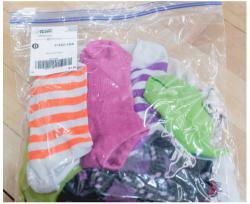

#### **Bundling in Bags**

Multiple onesies—that are all the same size can be folded neatly and placed in a bag. Use a tagging gun fastener or a safety pin to connect all onesies together. Attach tag directly to the set (not to the bag). Do not tape bag closed, so shopper can inspect items closely.

#### Accessories

Use clear bags to bundle sets of socks, hair accessories, infant mittens and hats. Display neatly so shopper can see well. Place JBF tag inside and tape bag closed.