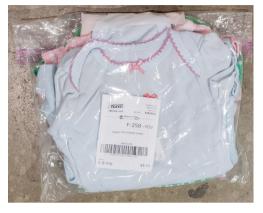

#### **Bundling in Bags**

Multiple onesies—that are all the same size can be folded neatly and placed in a bag. Use a tagging gun fastener or a safety pin to connect all onesies together. Attach tag directly to the set (not to the bag). Do not tape bag closed, so shopper can inspect items closely.

#### Accessories

Use clear bags to bundle sets of socks, hair accessories, infant mittens and hats. Display neatly so shopper can see well. Place JBF tag inside and tape bag closed.