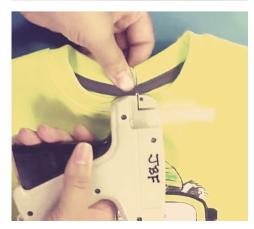

#### Tagging Gun

If you use a tagging gun to attach JBF tags, only puncture the garment tag or an inside seam so that you do not damage the fabric.