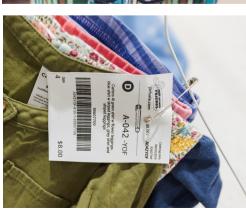

#### Creating Tags

Include brand, colors, number of pieces included

You choose the price

Choose the category that fits best (leave blank if you can't decide)

Indicate size for clothing and shoes

A check mark here will allow your item to sell at 50% off on Half Price Day

A check mark here will allow your item to be donated if unsold

This feature is if you have more than one of the exact same item and want to create several tags at once