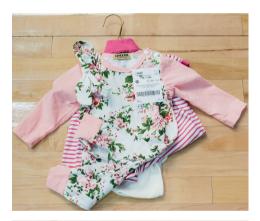

#### **Bundle Items to Save Time**

As you are thinking about prices, consider creating sets or bundles. Put an outfit together, or a set of same-size onesies. Bundle 6 pair of socks together, or several superhero figures. Shoppers love it, and you only have to create one JBF tag!

#### **Creating Outfits**

It's okay to bundle items into sets. Secure pieces to hanger using safety pins and then zip-tie hangers tightly together so outfit remains together as a set.