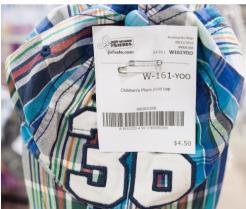

#### Creating Tags

Include brand, colors, number of pieces included

You choose the price

Choose the category that fits best (leave blank if you can't decide)

Indicate size for clothing and shoes

A check mark here will allow your item to sell at 50% off on Half Price Day

A check mark here will allow your item to be donated if unsold

This feature is if you have more than one of the exact same item and want to create several tags at once