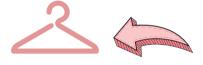

#### **Hanger Direction**

Be sure the hanger hook opens to the left, like a question mark. Attach JBF tag to front of item.