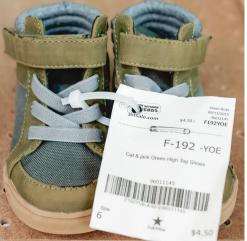

#### Creating Tags

Include brand, colors, number of pieces included

You choose the price

Choose the category that fits best (leave blank if you can't decide)

Indicate size for clothing and shoes

A check mark here will allow your item to sell at 50% off on Half Price Day

A check mark here will allow your item to be donated if unsold

This feature is if you have more than one of the exact same item and want to create several tags at once