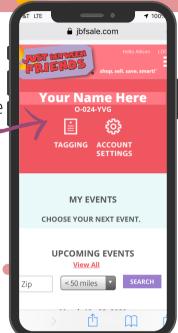

#### Where to Create Your Tags

Now that your items are inspected and bundled, it's time to log in to your JBF Profile and enter your tag data.

1.www.yourcity.jbfsale.com
 2.login
 3.click on TAGGING

| Item<br>Description* | 2pc Baby G<br>navy blue<br>hoodie and<br>joggers                                                                                                                                                                                                                                                                                                                                                                                                                                                                                                                                                                                                                                                                                                                                                                                                                                                                                                                                                                                                                                                                                                                                                                                                                                                                                                                                                                                                                                                                                                                                                                                                                                                                                                                                                                                                                                                                                                                                                                                                                                                                                    | AP   |
|----------------------|-------------------------------------------------------------------------------------------------------------------------------------------------------------------------------------------------------------------------------------------------------------------------------------------------------------------------------------------------------------------------------------------------------------------------------------------------------------------------------------------------------------------------------------------------------------------------------------------------------------------------------------------------------------------------------------------------------------------------------------------------------------------------------------------------------------------------------------------------------------------------------------------------------------------------------------------------------------------------------------------------------------------------------------------------------------------------------------------------------------------------------------------------------------------------------------------------------------------------------------------------------------------------------------------------------------------------------------------------------------------------------------------------------------------------------------------------------------------------------------------------------------------------------------------------------------------------------------------------------------------------------------------------------------------------------------------------------------------------------------------------------------------------------------------------------------------------------------------------------------------------------------------------------------------------------------------------------------------------------------------------------------------------------------------------------------------------------------------------------------------------------------|------|
| Price*               | 3.50                                                                                                                                                                                                                                                                                                                                                                                                                                                                                                                                                                                                                                                                                                                                                                                                                                                                                                                                                                                                                                                                                                                                                                                                                                                                                                                                                                                                                                                                                                                                                                                                                                                                                                                                                                                                                                                                                                                                                                                                                                                                                                                                |      |
| Category             | Clothing-Girls                                                                                                                                                                                                                                                                                                                                                                                                                                                                                                                                                                                                                                                                                                                                                                                                                                                                                                                                                                                                                                                                                                                                                                                                                                                                                                                                                                                                                                                                                                                                                                                                                                                                                                                                                                                                                                                                                                                                                                                                                                                                                                                      |      |
| Size                 | 18 mo                                                                                                                                                                                                                                                                                                                                                                                                                                                                                                                                                                                                                                                                                                                                                                                                                                                                                                                                                                                                                                                                                                                                                                                                                                                                                                                                                                                                                                                                                                                                                                                                                                                                                                                                                                                                                                                                                                                                                                                                                                                                                                                               |      |
| Reduce               |                                                                                                                                                                                                                                                                                                                                                                                                                                                                                                                                                                                                                                                                                                                                                                                                                                                                                                                                                                                                                                                                                                                                                                                                                                                                                                                                                                                                                                                                                                                                                                                                                                                                                                                                                                                                                                                                                                                                                                                                                                                                                                                                     | +    |
| Donate               | <ul> <li>Image: A start of the start of</li></ul> | +    |
| Quantity*            | 1                                                                                                                                                                                                                                                                                                                                                                                                                                                                                                                                                                                                                                                                                                                                                                                                                                                                                                                                                                                                                                                                                                                                                                                                                                                                                                                                                                                                                                                                                                                                                                                                                                                                                                                                                                                                                                                                                                                                                                                                                                                                                                                                   | ╺╶╋╸ |
|                      |                                                                                                                                                                                                                                                                                                                                                                                                                                                                                                                                                                                                                                                                                                                                                                                                                                                                                                                                                                                                                                                                                                                                                                                                                                                                                                                                                                                                                                                                                                                                                                                                                                                                                                                                                                                                                                                                                                                                                                                                                                                                                                                                     |      |