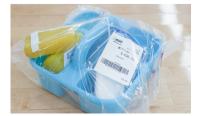

#### **Two Essentials:**

- Tag is attached securely (won't fall off) &
- All pieces secured together (won't separate; tape bags closed)

#### **Bundling in Bags**

Multiple onesies—that are all the same size can be folded neatly and placed in a bag. Use a tagging gun fastener or a safety pin to connect all onesies together. Attach tag directly to the set (not to the bag). Do not tape bag closed, so shopper can inspect items closely.

#### Accessories

Use clear bags to bundle sets of socks, hair accessories, infant mittens and hats. Display neatly so shopper can see well. Place JBF tag inside and tape bag closed.