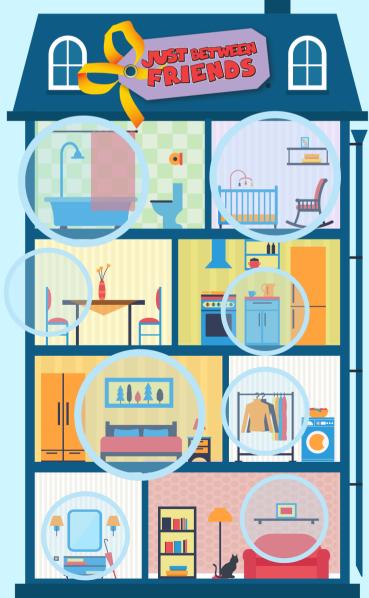

#### **Kids Grow Fast!**

Each child cycles through a wardrobe every 6 months. So, if you're feeling like you have lots of outgrown clothes in your home, you're not alone!

Plus, you can also sell items you likely have around your home. Here are some places to look for more to sell.

#### **Check all over your home!**

#### **Bedrooms**

clothing + shoes
lamps + rugs
gliders + rockers
boppies + monitors

#### Closets

sheets + towels
diapers + new supplies

step stools
pillows + blankets
maternity wear

#### **Playrooms**

puzzles + games
family DVDs
dress up + costumes
crafts + supplies
instruments
gaming systems

#### **Bathrooms**

diaper disposal systems
 bath toys + supplies
 newborn tubs
 ...and check the garage!